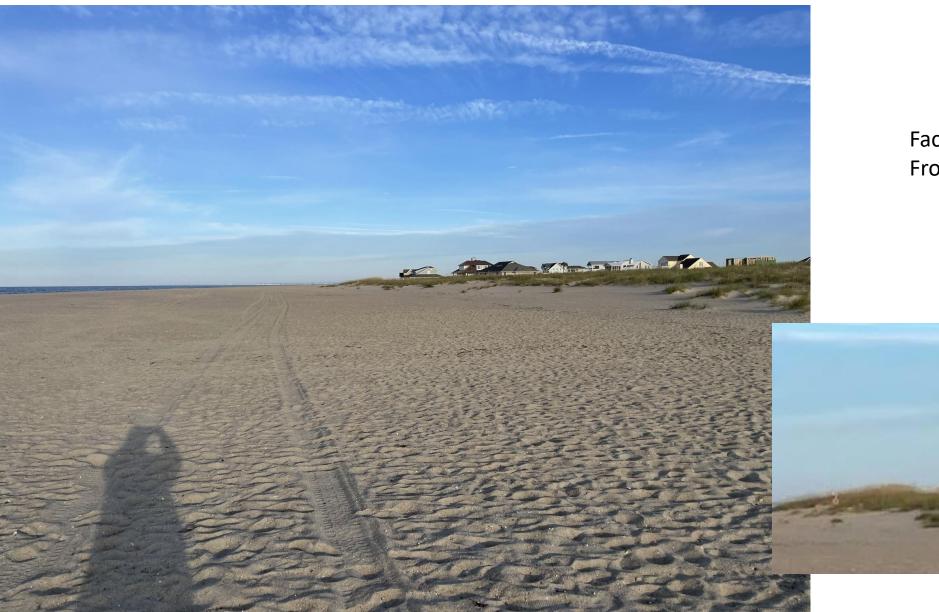

## Close-up beach side.

Facing west approx. 50 yards From toe of dune at BA #17.

BA #15 in the distance.

BA #15 from the road facing east. It is not visible from the road facing west (houses are in the way).