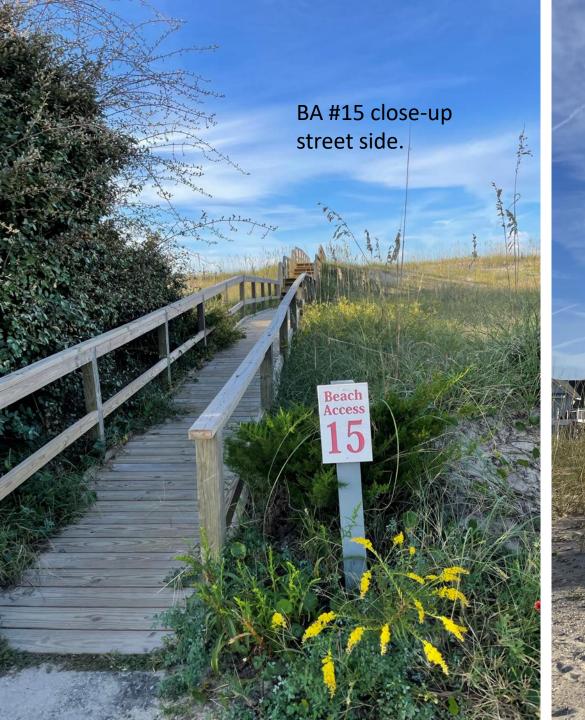

BA #15 close-up beach side.

Beach Access

Highest portion of crossover.

Approx. 50 yards from toe of dune @ BA #15 facing east.

BA #17 in the distance.

Approx. 50 yards from toe of dune @ BA #15 facing west.