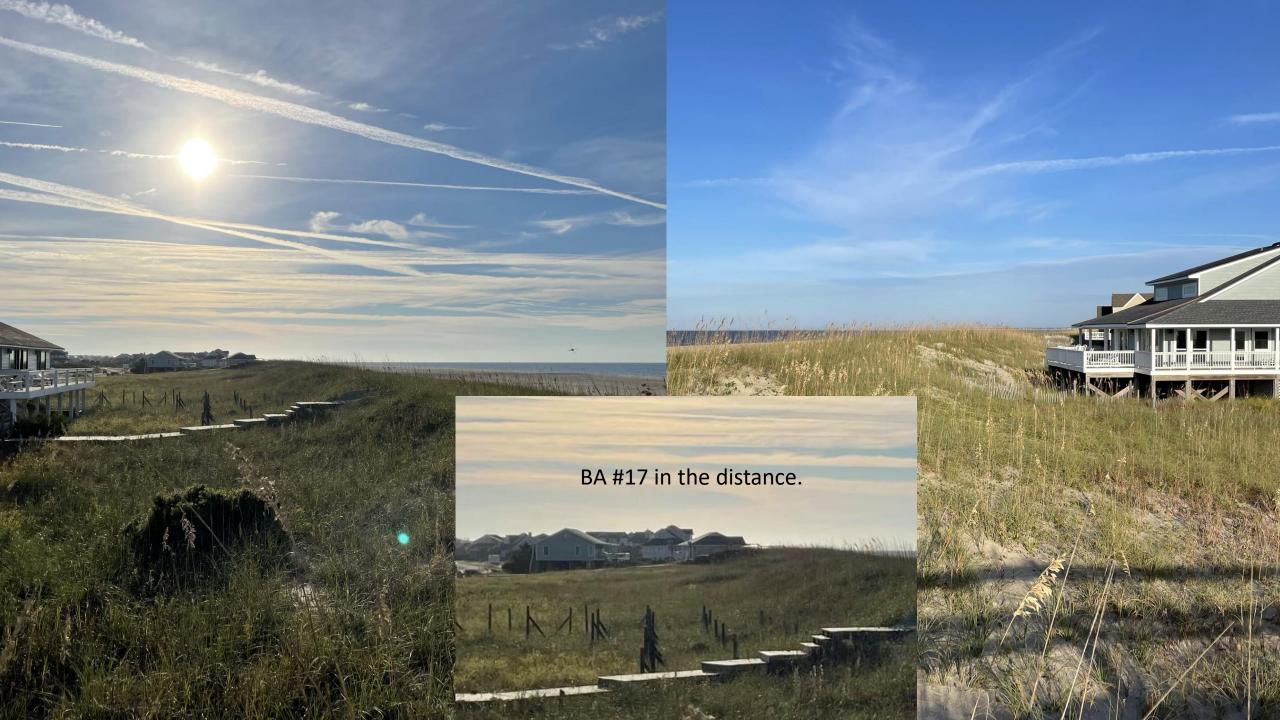

Beach Access # 17

## From street facing west.

From street facing east.

From highest point of crossover looking west.

From highest point of crossover looking east.

BA#18 in the distance.

BA#15 in the distance.

Height is minimized by following contour of the dune.