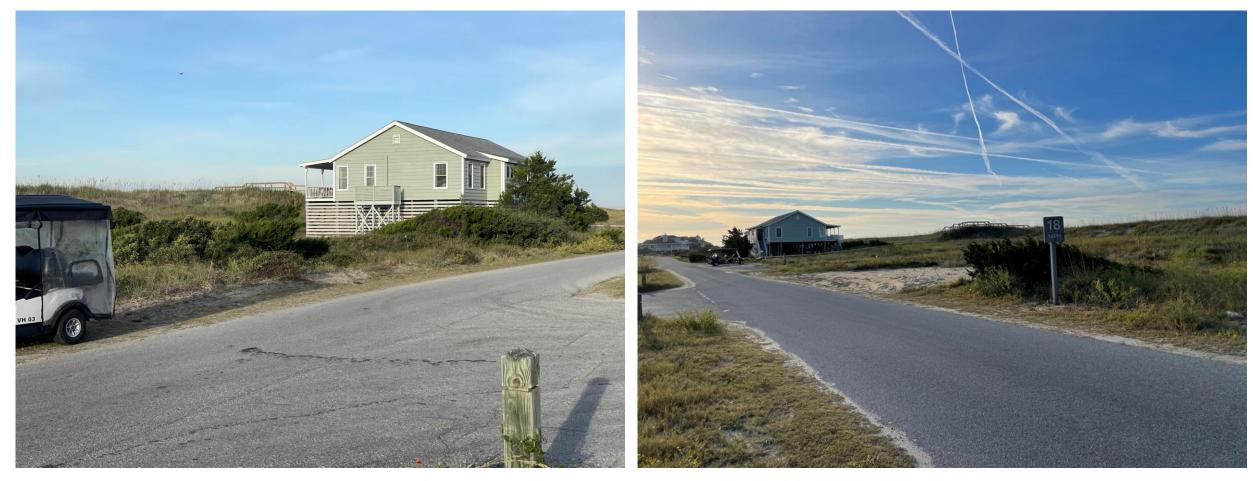

Beach Access # 17

## From street facing west.

From street facing east.

From highest point of crossover looking west.

From highest point of crossover looking east.

BA#18 in the distance.

BA#15 in the distance.

Height is minimized by following contour of the dune.