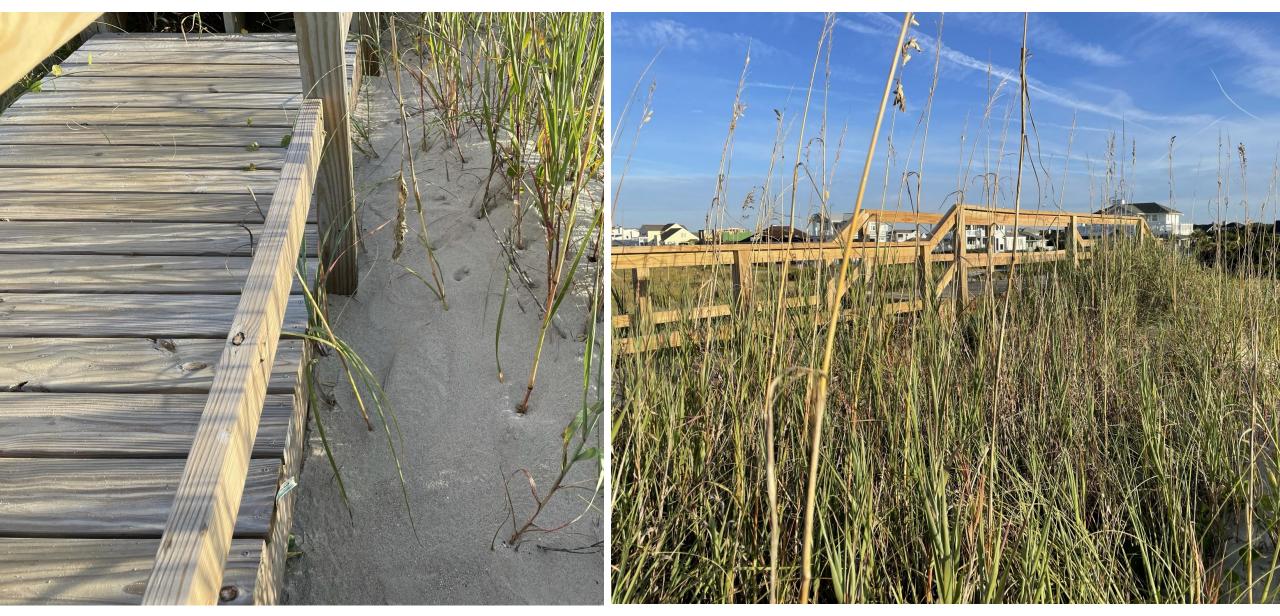

## From street facing west.

From street facing east.

From highest point of crossover looking west.

From highest point of crossover looking east.

BA#18 in the distance.

BA#15 in the distance.

Height is minimized by following contour of the dune.