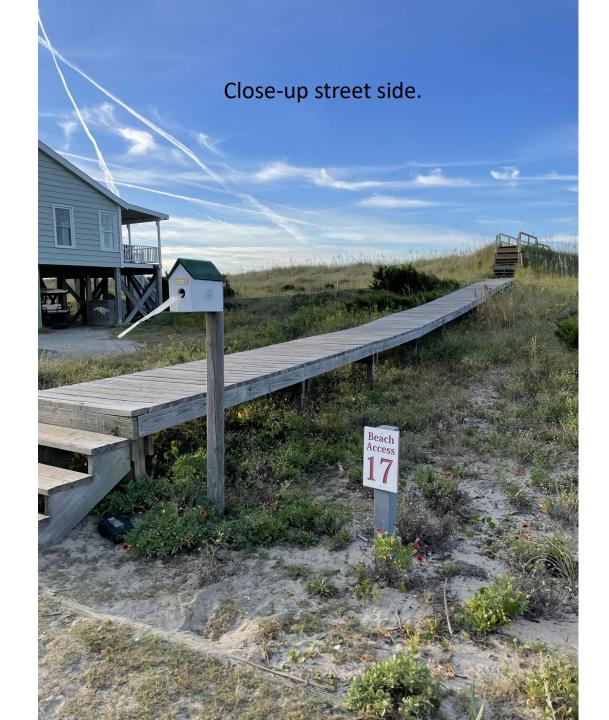

Beach Access # 17

## Close-up beach side.

Facing west approx. 50 yards From toe of dune at BA #17.

BA #15 in the distance.

BA #15 from the road facing east. It is not visible from the road facing west (houses are in the way).