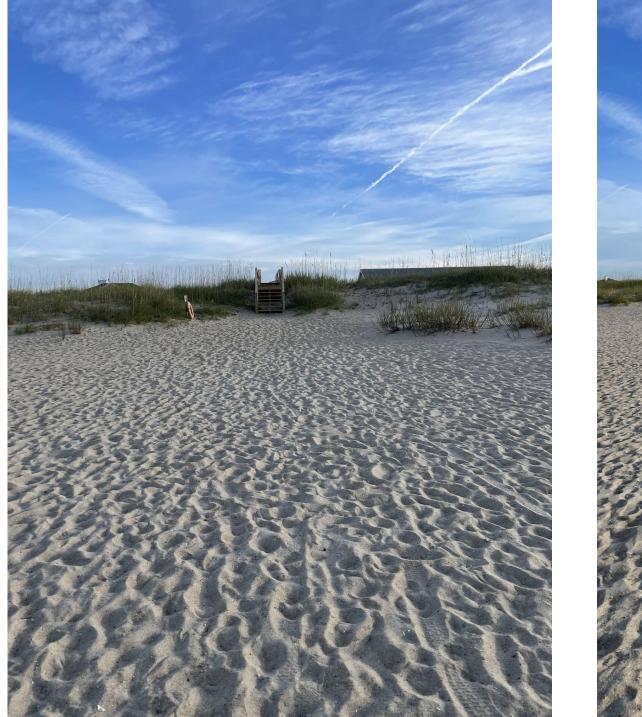

## Close-up beach side.

Facing west approx. 50 yards From toe of dune at BA #17.

BA #15 in the distance.

BA #15 from the road facing east. It is not visible from the road facing west (houses are in the way).

BA #15 close-up beach side.

Beach Access

Highest portion of crossover.

Approx. 50 yards from toe of dune @ BA #15 facing east.

BA #17 in the distance.

Approx. 50 yards from toe of dune @ BA #15 facing west.